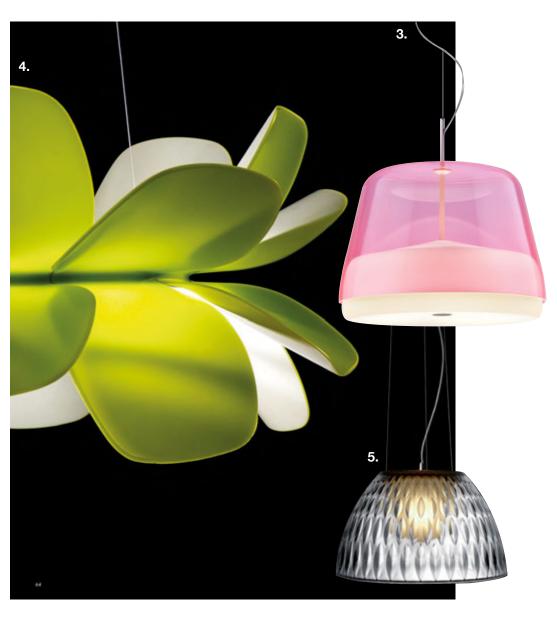

#### 4. Infiore by Lagranja for Estiluz

Beautiful and unique, this pendant lamp is composed of group of petals made of bi-injected polycarbonate material for an unexpected colour effects, while the diffuser on the top and bottom is made of satin glass. Available in Green, White or Grey shade.

#### 5. Ellum by King and Miranda for Estiluz

With an outer glass shade, the Ellum pendant lamp is a hand spun glass shade of a continuous leaf pattern. Available in transparent or white satin glass.

#### 3. La Belle by Prandina

The product features digital/electronic dimmable ballast and is available in three colours - clear, grey and red. Perfect diffused lighting lamp in suspended style for a contemporary setting.