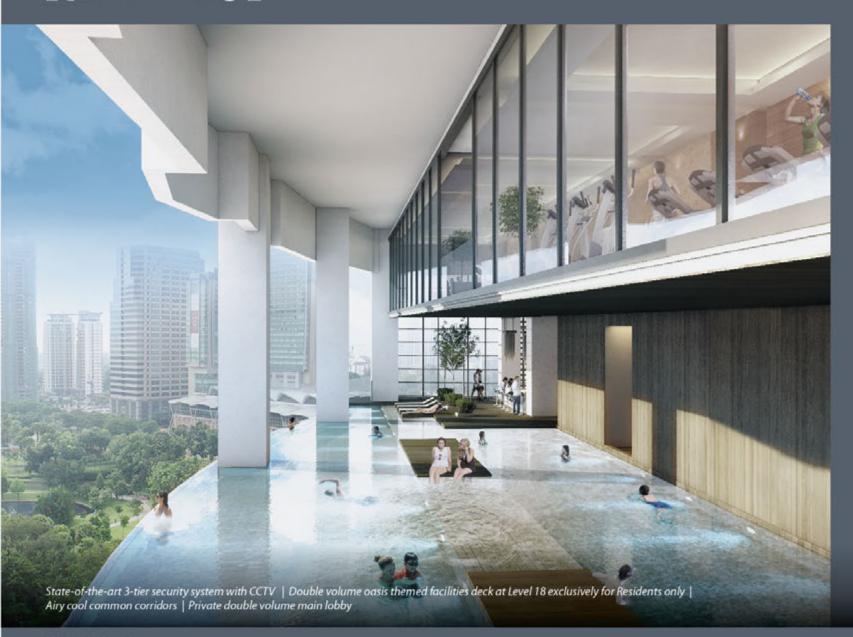

# PARADIGM RESIDENCES 1

## Make a reservation to embrace a new lifestyle

Paradigm Residences 1 features residences complete with hotel features and resort amenities at your doorstep, as well as being connected to one of Klang Valley's newest iconic lifestyle malls, a 4-star business hotel and Grade A offices.

It truly feels like living in a hotel, right in the heart of a bustling Central **Business District.** 

Sizes range from approx. 756 sqft for a 1+1 Bedroom unit to 1,815 sqft for a 3+1 Bedroom unit with indicative price from RM756,000.