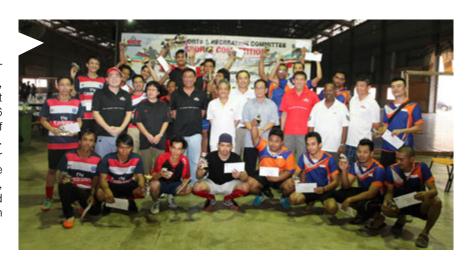

#### WCT Futsal Competition 2013

20 and 27 October 2013

WCT's Sports and Recreation Committee organised the WCT Futsal Competition to foster a healthy spirit of competition, sportsmanship, teamwork and friendships. The tournament featured 22 enthusiastic men's and women's teams and 176 players from different subsidiaries, with over 60 supporters of the teams joining the event, creating a sense of the occasion. Also present at the event were WCT Deputy Managing Director Mr. Goh Chin Liong (second row, fourth from left), Executive Director Mr. Choe Kai Keong (second row, fifth from right), Director Mr. Kenny Wong (second row, second from left) and Head of Machinery and Captain of WCT Sports and Recreation Committee Mr. Ong Ka Thiam (second row, sixth from right).