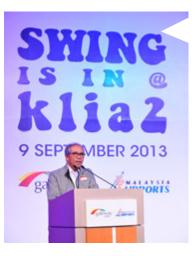

## Appreciation Night for klia2 Retailers

9 September 2013

More than 500 guests comprising klia2 and gateway@klia2 business partners, management and staff of Segi Astana, Malaysia Airports Holdings Berhad and WCT Holdings Berhad attended the 1960s-themed appreciation dinner. Also present were YBhg. Tan Sri Bashir Ahmad, Managing Director of Malaysia Airports Holdings Berhad, YBhg. Dato' Capt. Ahmad Sufian, Chairman of WCT Holdings Berhad and Mr. Taing Kim Hwa, Managing Director of WCT Holdings Berhad. YBhg. Dato' Capt. Ahmad Sufian gave a speech at the dinner.