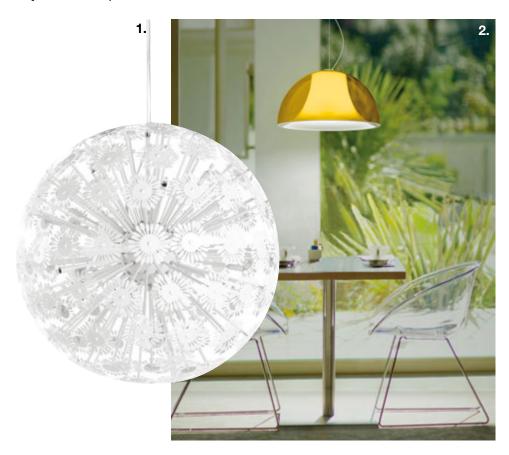

## **1. Allium Pendant by BoConcept**Available in satin finished metal/white acrylic.

## 2. L002 by Alberto Basaglia Natalia Rota Nodari for Pedrali

The inner shell in opal material diffuses the light through a hidden bulb, while the external shell allows different shades of colours.