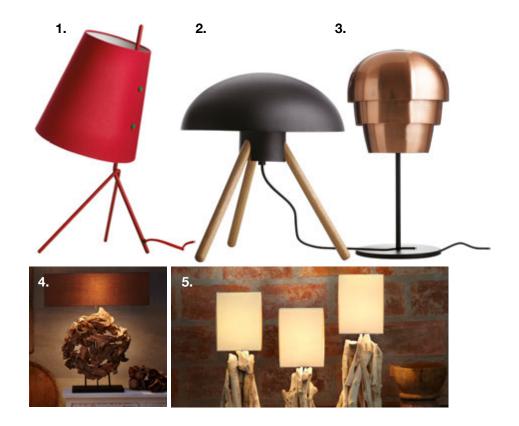

#### 1. Follow Me Table Lamp by BoConcept

Made from grey metal with grey fabric shade and blue fabric cable. Also available in red metal with red fabric shade.

#### 2. Jellyfish Table Lamp by BoConcept

Made from black metal with oak legs. Also available in white/oak.

#### 3. Pine Cone Table Lamp by BoConcept

Made from black metal with copper finished shade. Also available in satin finish.

#### 4. Wooden Lamp (model no. 418) by Lightro

This hand-crafted wooden lamp has been created with Ironwood, renowned for its solidness. Some of the materials used are; Southern ironwood, Borneo ironwood and Lebombo ironwood.

#### 5. Wooden Lamp (model no. 494) by Lightro

This hand-crafted wooden lamp has been created using branches from teak tree.

Article contributed by BAAN Home Garden magazine. For more information, contact baaneditorial@punch.my